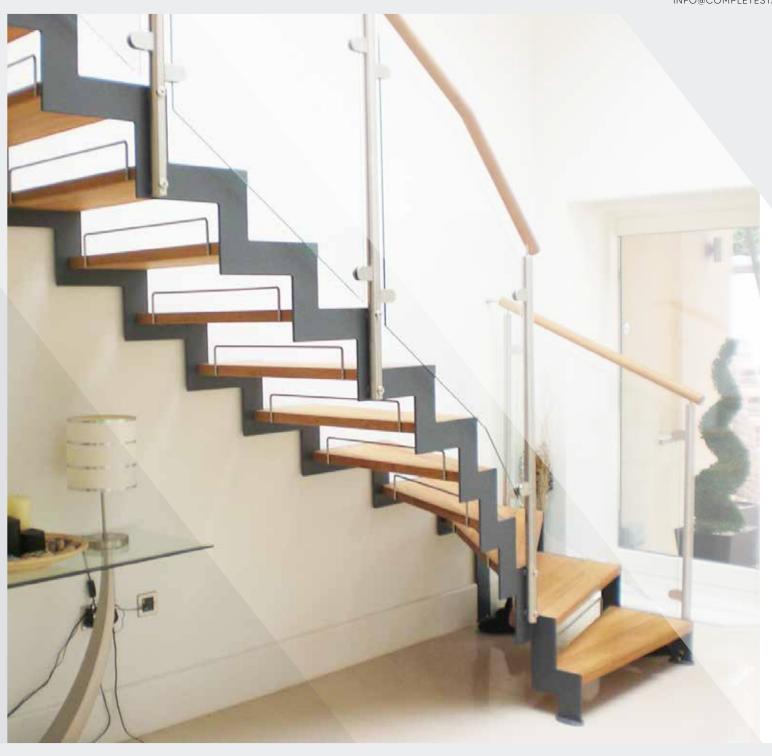

# YOUR MODEL 500 STAIRCASE

#### TREAD OPTIONS

Ash

Oak

Beech

Maple

Stail

Stainless Rails Fra

BALASTRADE OPTIONS

Frameless Glass

Framed Glass

Vertical Spindles

## RISER INFILL OPTIONS

Mini Glass Infills

Double Thickness Treads

50mm Risers (No Nosing)

20mm Risers (With Nosing)

Timber Down-Stand

Stainless Steel Riser Bar