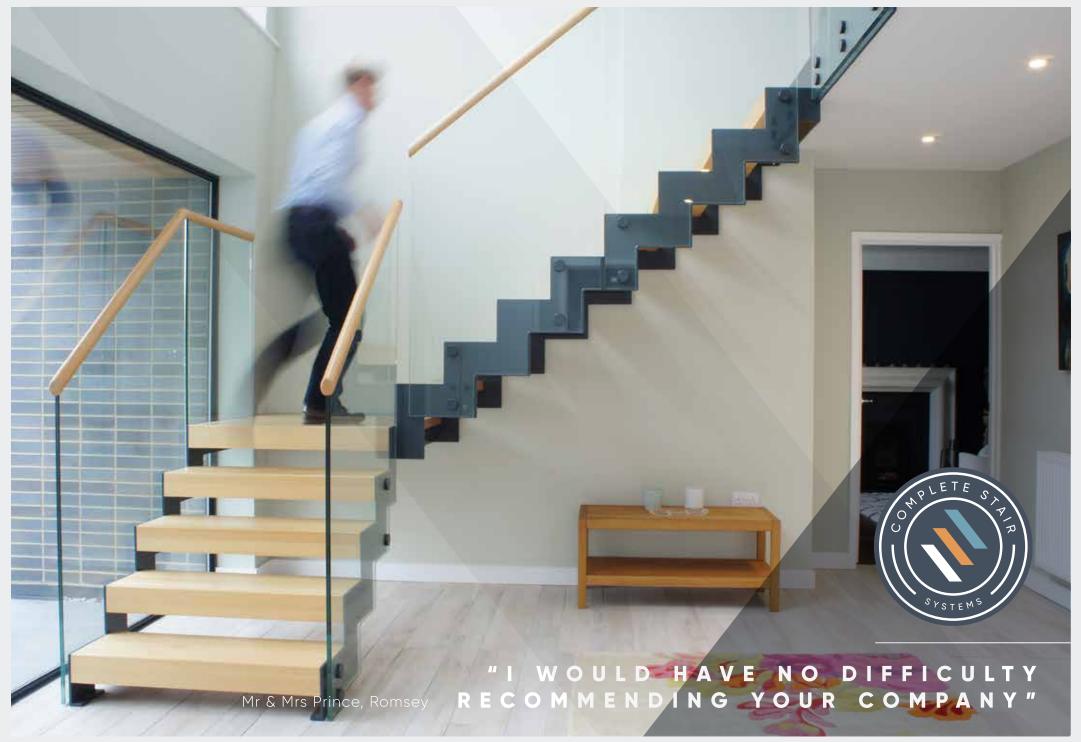

MODEL 500 CUSTOM MADE STAIR CASE







































M O D E L 5 0 0 S T A I R C A S E

# YOUR MODEL 500 STAIRCASE

#### **OBTAINING A QUOTE**

The model staircase is custom made so has to be priced on a individual basis. Given the vast range of materials and options and the variants of height and shape we need to know the following information to work out a price.

- Floor to floor height
- Shape of Staircase (straight / quarter turn / half turn)
- Landing balustrade required?
- Your choice of Tread and balustrade

Please forward any relevant drawings and photos to info@completestairsystems.co.uk

#### TREAD OPTIONS



Ash



Oak

Beech







Maple

Stail

Stainless Rails Fra

BALASTRADE OPTIONS

Frameless Glass







Framed Glass

Vertical Spindles





## RISER INFILL OPTIONS



Mini Glass Infills