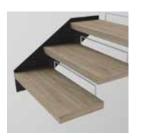

#### TREAD OPTIONS

Ash

Oak

Beech

Maple

Stail

Stainless Rails Fra

BALASTRADE OPTIONS

## RISER INFILL OPTIONS

Mini Glass Infills

Double Thickness Treads

50mm Risers (No Nosing)

20mm Risers (With Nosing)

Timber Down-Stand

Stainless Steel Riser Bar

## STRINGER TYPES

Flat Top Flat Bottom

Zig-Zag Top Flat Bottom

Zig-Zag Top Zig-Zag Bottom