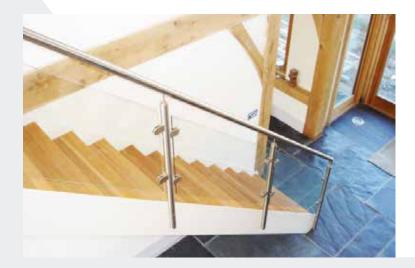

#### TREAD OPTIONS

Ash

Oak

Beech

Maple

Stail

Stainless Rails Fra

BALASTRADE OPTIONS

Frameless Glass

Framed Glass

Vertical Spindles