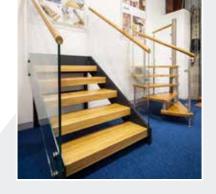

#### TREAD OPTIONS

Ash

Oak

Beech

Maple

Stail

Stainless Rails Fra

BALASTRADE OPTIONS

Frameless Glass

Framed Glass

Vertical Spindles

## RISER INFILL OPTIONS

Mini Glass Infills

Double Thickness Treads

50mm Risers (No Nosing)

20mm Risers (With Nosing)

Timber Down-Stand

Stainless Steel Riser Bar

## STRINGER TYPES

Flat Top Flat Bottom

Zig-Zag Top Flat Bottom

Zig-Zag Top Zig-Zag Bottom