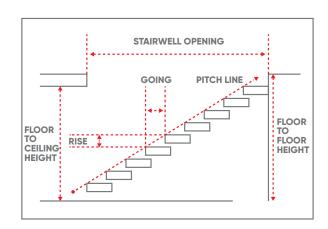

## GUIDANCE FOR STRAIGHT STAIRCASES

| STRAIGHT/QUATER/HALF TURN              |        |                                        |       |
|----------------------------------------|--------|----------------------------------------|-------|
| Main Stair                             |        | Secondary Stair                        |       |
| Max Rise                               | 220mm  | Max Rise                               | 220mm |
| Min Going                              | 220mm  | Min Going                              | 220mm |
| N.B. Pitch line should not exceed 42 ° |        | N.B. Pitch line should not exceed 42 ° |       |
| Clear Tread<br>Width                   | 800mm* | Clear Tread<br>Width                   | 600mm |

<sup>\*</sup> Building Regulation do not specify a clear tread width for straight stairs. Measurements are for guidance only.

VIEW THE MODEL 500 IN OUR SHOWROOM

01794 522444 info@completestairsystems.co.uk