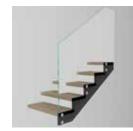

MODEL 500 CUSTOM MADE STAIR CASE







































M O D E L 5 0 0 S T A I R C A S E

# YOUR MODEL 500 STAIRCASE

#### **OBTAINING A QUOTE**

The model staircase is custom made so has to be priced on a individual basis. Given the vast range of materials and options and the variants of height and shape we need to know the following information to work out a price.

- Floor to floor height
- Shape of Staircase (straight / quarter turn / half turn)
- Landing balustrade required?
- Your choice of Tread and balustrade

Please forward any relevant drawings and photos to info@completestairsystems.co.uk

#### TREAD OPTIONS



Ash



Oak

Beech







Maple

Stail

Stainless Rails Fra

BALASTRADE OPTIONS

Frameless Glass







Framed Glass

Vertical Spindles





## RISER INFILL OPTIONS



Mini Glass Infills



Double Thickness Treads



50mm Risers (No Nosing)



20mm Risers (With Nosing)



Timber Down-Stand



Stainless Steel Riser Bar

## STRINGER TYPES



Flat Top Flat Bottom



Zig-Zag Top Flat Bottom



Zig-Zag Top Zig-Zag Bottom

## GUIDANCE FOR STRAIGHT STAIRCASES

| STRAIGHT/QUATER/HALF TURN              |        |                                        |       |
|----------------------------------------|--------|----------------------------------------|-------|
| Main Stair                             |        | Secondary Stair                        |       |
| Max Rise                               | 220mm  | Max Rise