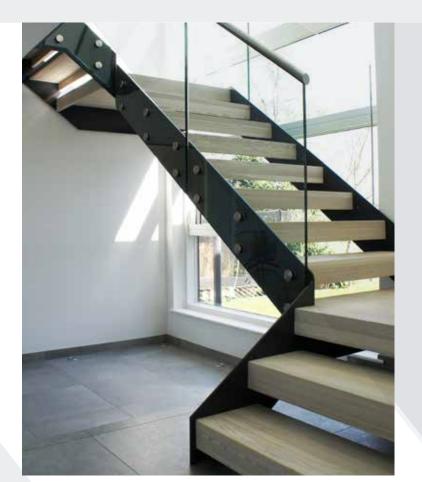

#### TREAD OPTIONS

Ash

Oak

Beech

Maple

Stail

Stainless Rails Fra

BALASTRADE OPTIONS

## STRINGER TYPES

Flat Top Flat Bottom

Zig-Zag Top Flat Bottom

Zig-Zag Top Zig-Zag Bottom