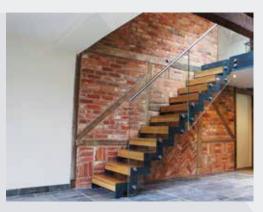

# YOUR MODEL 500 STAIRCASE

#### TREAD OPTIONS

Ash

Oak

Beech

Maple

Stail

Stainless Rails Fra

BALASTRADE OPTIONS

Frameless Glass

Framed Glass

Vertical Spindles

## STRINGER TYPES

Flat Top Flat Bottom

Zig-Zag Top Flat Bottom

Zig-Zag Top Zig-Zag Bottom