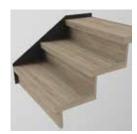

#### TREAD OPTIONS

Ash

Oak

Beech

Maple

Stail

Stainless Rails Fra

BALASTRADE OPTIONS

## RISER INFILL OPTIONS

Mini Glass Infills

Double Thickness Treads

50mm Risers (No Nosing)

20mm Risers (With Nosing)

Timber Down-Stand

Stainless Steel Riser Bar

## STRINGER TYPES

Flat Top Flat Bottom

Zig-Zag Top Flat Bottom

Zig-Zag Top Zig-Zag Bottom