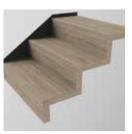

#### TREAD OPTIONS

Ash

Oak

Beech

Maple

Stail

Stainless Rails Fra

BALASTRADE OPTIONS

## RISER INFILL OPTIONS

Mini Glass Infills

Double Thickness Treads

50mm Risers (No Nosing)

20mm Risers (With Nosing)

Timber Down-Stand

Stainless Steel Riser Bar

## STRINGER TYPES

Flat Top Flat Bottom

Zig-Zag Top Flat Bottom

Zig-Zag Top Zig-Zag Bottom