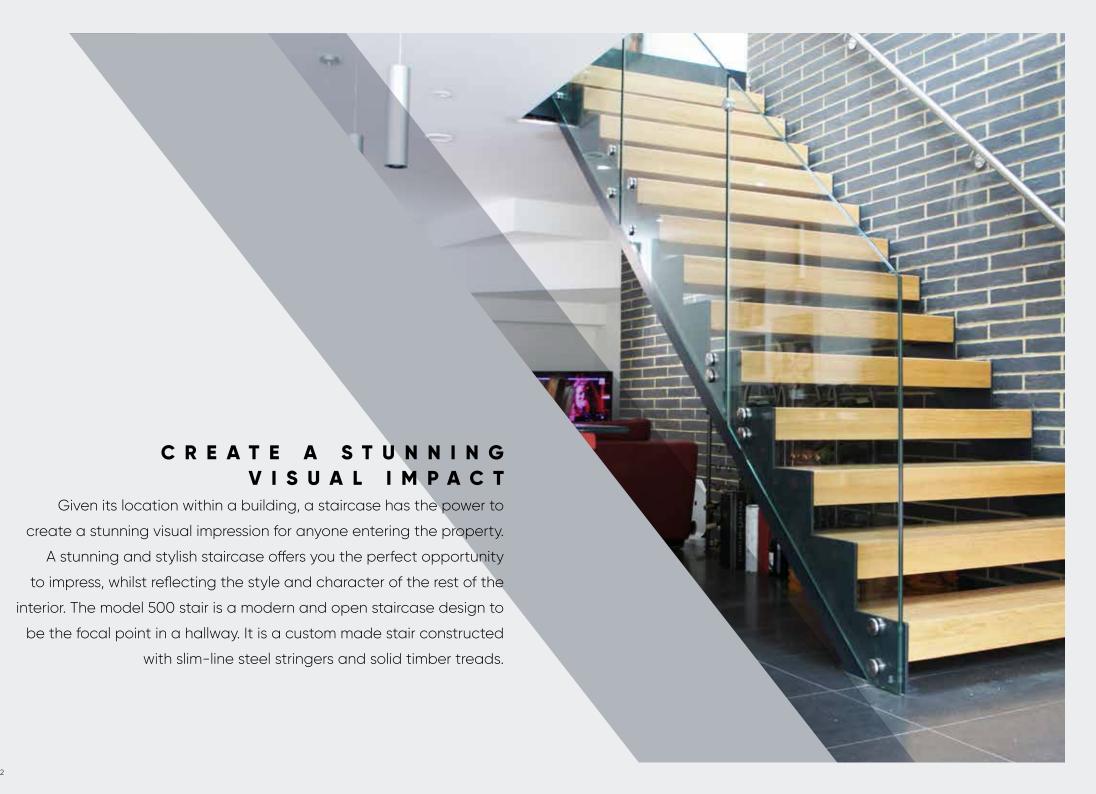

MODEL 500 CUSTOM MADE STAIR CASE







































M O D E L 5 0 0 S T A I R C A S E

# YOUR MODEL 500 STAIRCASE

#### **OBTAINING A QUOTE**

The model staircase is custom made so has to be priced on a individual basis. Given the vast range of materials and options and the variants of height and shape we need to know the following information to work out a price.

- Floor to floor height
- Shape of Staircase (straight / quarter turn / half turn)
- Landing balustrade required?
- Your choice of Tread and balustrade

Please forward any relevant drawings and photos to info@completestairsystems.co.uk

#### TREAD OPTIONS



Ash



Oak

Beech







Maple

Stail

Stainless Rails Fra

BALASTRADE OPTIONS

Frameless Glass







Framed Glass

Vertical Spindles





## RISER INFILL OPTIONS



Mini Glass Infills