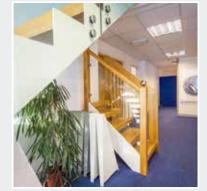

<sup>\*</sup> Building Regulation do not specify a clear tread width for straight stairs. Measurements are for guidance only.

VIEW THE MODEL 500 IN OUR SHOWROOM

01794 522444 info@completestairsystems.co.uk