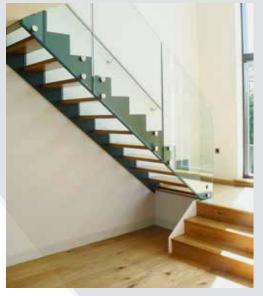

# YOUR MODEL 500 STAIRCASE

#### TREAD OPTIONS

Ash

Oak

Beech

Maple

Stail

Stainless Rails Fra

BALASTRADE OPTIONS

Frameless Glass

Framed Glass

Vertical Spindles

## STRINGER TYPES

Flat Top Flat Bottom

Zig-Zag Top Flat Bottom

Zig-Zag Top Zig-Zag Bottom