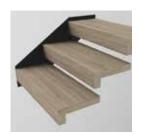

#### TREAD OPTIONS

Ash

Oak

Beech

Maple

Stail

Stainless Rails Fra

BALASTRADE OPTIONS

## RISER INFILL OPTIONS

Mini Glass Infills

Double Thickness Treads

50mm Risers (No Nosing)

20mm Risers (With Nosing)

Timber Down-Stand

Stainless Steel Riser Bar

## STRINGER TYPES

Flat Top Flat Bottom

Zig-Zag Top Flat Bottom

Zig-Zag Top Zig-Zag Bottom