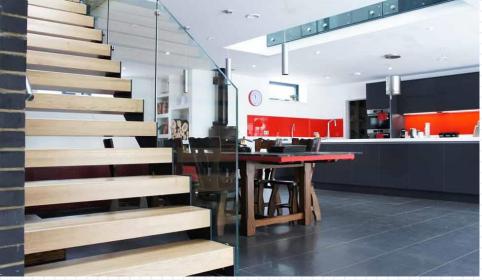

## STAIR SYSTEMS

**MODEL 500 STRAIGHT FLIGHT STAIRCASE** 

formed in various shapes and powder coated (to any RAL colour) or supplied in stainless steel.

The treads are in timber (with beech and oak most popular) and the balustrade consists of 17.5mm laminated glass bolted with clamps to the side of the stair. A handrail in stainless steel or timber can be placed on the top of the glass.

The Model 500 staircase can also be supplied as a quarter or half turn staircase.

The stair can be constructed with in any hardwood with those shown on the left the most popular. We have a full flight 500 in our showroom in Romsey, so call 01794 522444 to book an appointment to view.