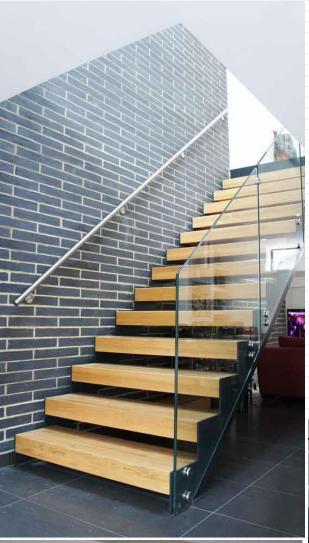

## STAIR SYSTEMS

**MODEL 500 STRAIGHT FLIGHT STAIRCASE** 

formed in various shapes and powder coated (to any RAL colour) or supplied in stainless steel.

The treads are in timber (with beech and oak most popular) and the balustrade consists of 17.5mm laminated glass bolted with clamps to the side of the stair. A handrail in stainless steel or timber can be placed on the top of the glass.

The Model 500 staircase can also be supplied as a quarter or half turn staircase.

The stair can be constructed with in any hardwood with those shown on the left the most popular. We have a full flight 500 in our showroom in Romsey, so call 01794 522444 to book an appointment to view.