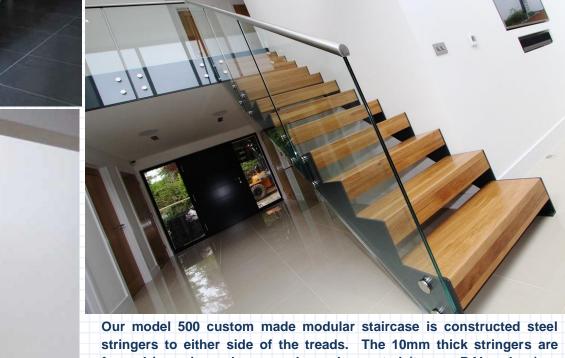

## STAIR SYSTEMS

**MODEL 500 STRAIGHT FLIGHT STAIRCASE** 

formed in various shapes and powder coated (to any RAL colour) or supplied in stainless steel.

The treads are in timber (with beech and oak most popular) and the balustrade consists of 17.5mm laminated glass bolted with clamps to the side of the stair. A handrail in stainless steel or timber can be placed on the top of the glass.

The Model 500 staircase can also be supplied as a quarter or half turn staircase.

The stair can be constructed with in any hardwood with those shown on the left the most popular. We have a full flight 500 in our showroom in Romsey, so call 01794 522444 to book an appointment to view.