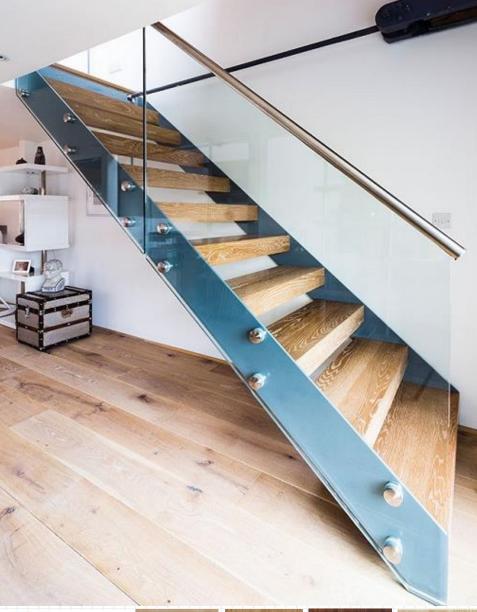

## STAIR SYSTEMS

**MODEL 500 STRAIGHT FLIGHT STAIRCASE** 

formed in various shapes and powder coated (to any RAL colour) or supplied in stainless steel.

The treads are in timber (with beech and oak most popular) and the balustrade consists of 17.5mm laminated glass bolted with clamps to the side of the stair. A handrail in stainless steel or timber can be placed on the top of the glass.

The Model 500 staircase can also be supplied as a quarter or half turn staircase.

The stair can be constructed with in any hardwood with those shown on the left the most popular. We have a full flight 500 in our showroom in Romsey, so call 01794 522444 to book an appointment to view.