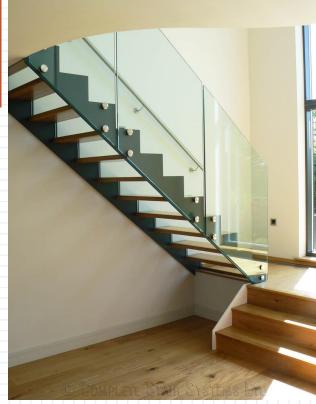

## STAIR SYSTEMS

**MODEL 500 STRAIGHT FLIGHT STAIRCASE** 

formed in various shapes and powder coated (to any RAL colour) or supplied in stainless steel.

The treads are in timber (with beech and oak most popular) and the balustrade consists of 17.5mm laminated glass bolted with clamps to the side of the stair. A handrail in stainless steel or timber can be placed on the top of the glass.

The Model 500 staircase can also be supplied as a quarter or half turn staircase.

The stair can be constructed with in any hardwood with those shown on the left the most popular. We have a full flight 500 in our showroom in Romsey, so call 01794 522444 to book an appointment to view.