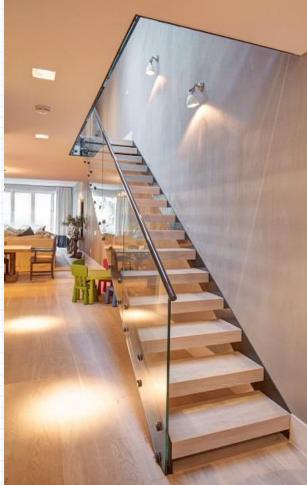

## STAIR SYSTEMS

**MODEL 500 STRAIGHT FLIGHT STAIRCASE** 

formed in various shapes and powder coated (to any RAL colour) or supplied in stainless steel.

The treads are in timber (with beech and oak most popular) and the balustrade consists of 17.5mm laminated glass bolted with clamps to the side of the stair. A handrail in stainless steel or timber can be placed on the top of the glass.

The Model 500 staircase can also be supplied as a quarter or half turn staircase.

The stair can be constructed with in any hardwood with those shown on the left the most popular. We have a full flight 500 in our showroom in Romsey, so call 01794 522444 to book an appointment to view.