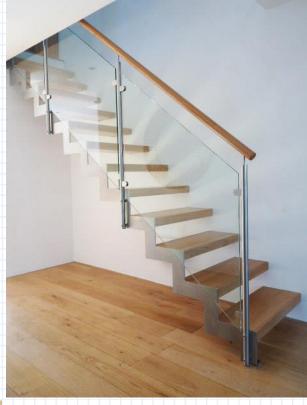

## STAIR SYSTEMS

**MODEL 500 STRAIGHT FLIGHT STAIRCASE** 

formed in various shapes and powder coated (to any RAL colour) or supplied in stainless steel.

The treads are in timber (with beech and oak most popular) and the balustrade consists of 17.5mm laminated glass bolted with clamps to the side of the stair. A handrail in stainless steel or timber can be placed on the top of the glass.

The Model 500 staircase can also be supplied as a quarter or half turn staircase.

The stair can be constructed with in any hardwood with those shown on the left the most popular. We have a full flight 500 in our showroom in Romsey, so call 01794 522444 to book an appointment to view.