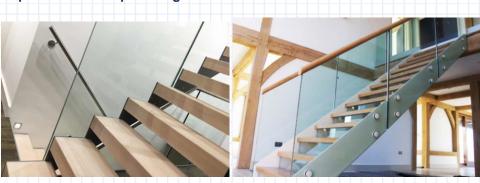

## STAIR SYSTEMS

**MODEL 500 STRAIGHT FLIGHT STAIRCASE** 

formed in various shapes and powder coated (to any RAL colour) or supplied in stainless steel.

The treads are in timber (with beech and oak most popular) and the balustrade consists of 17.5mm laminated glass bolted with clamps to the side of the stair. A handrail in stainless steel or timber can be placed on the top of the glass.

The Model 500 staircase can also be supplied as a quarter or half turn staircase.

The stair can be constructed with in any hardwood with those shown on the left the most popular. We have a full flight 500 in our showroom in Romsey, so call 01794 522444 to book an appointment to view.