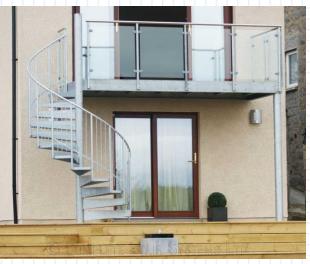

We offer a range of unique bespoke spiral staircase which we supply to both commercial and domestic customers. The basic structure on each model is the same with a steel centre column and steel treads bolted directly to the column. However, they can appear very different, with different steelwork finishes, different tread plate and various balustrade options to choose from. We supply many of these spirals as industrial fire escapes but also many incorporating a platform for domestic customers. Each model is unique and drawn precisely to suit the application.

## STAIR SYSTEMS

BESPOKE EXTERNAL SPIRAL STAIRCASE