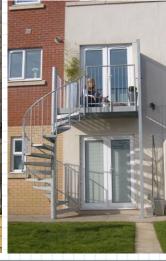

We offer a range of unique bespoke spiral staircase which we supply to both commercial and domestic customers. The basic structure on each model is the same with a steel centre column and steel treads bolted directly to the column. However, they can appear very different, with different steelwork finishes, different tread plate and various balustrade options to choose from. We supply many of these spirals as industrial fire escapes but also many incorporating a platform for domestic customers. Each model is unique and drawn precisely to suit the application.

## STAIR SYSTEMS

BESPOKE EXTERNAL SPIRAL STAIRCASE