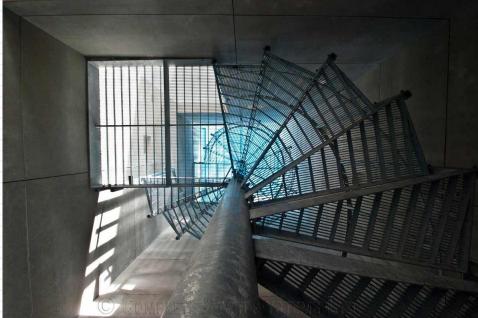

We offer a range of unique bespoke spiral staircase which we supply to both commercial and domestic customers. The basic structure on each model is the same with a steel centre column and steel treads bolted directly to the column. However, they can appear very different, with different steelwork finishes, different tread plate and various balustrade options to choose from. We supply many of these spirals as industrial fire escapes but also many incorporating a platform for domestic customers. Each model is unique and drawn precisely to suit the application.

## STAIR SYSTEMS

BESPOKE EXTERNAL SPIRAL STAIRCASE