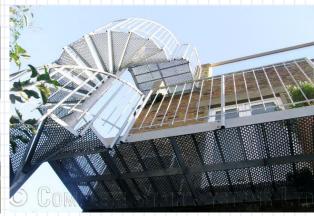

We offer a range of unique bespoke spiral staircase which we supply to both commercial and domestic customers. The basic structure on each model is the same with a steel centre column and steel treads bolted directly to the column. However, they can appear very different, with different steelwork finishes, different tread plate and various balustrade options to choose from. We supply many of these spirals as industrial fire escapes but also many incorporating a platform for domestic customers. Each model is unique and drawn precisely to suit the application.

## STAIR SYSTEMS

BESPOKE EXTERNAL SPIRAL STAIRCASE