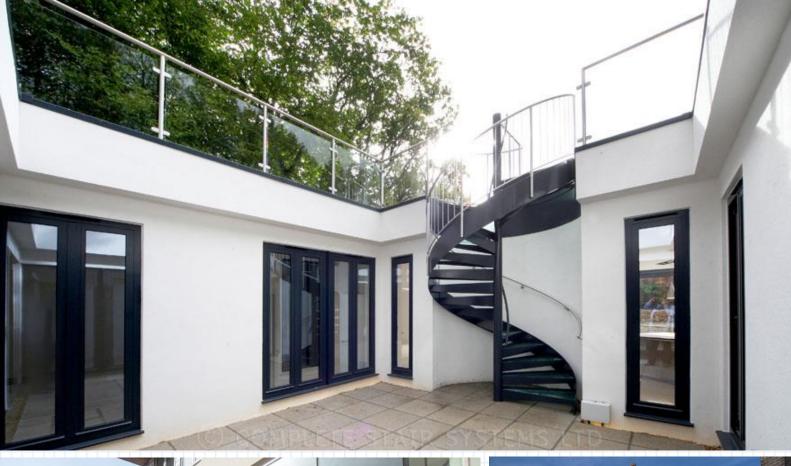

We offer a range of unique bespoke spiral staircase which we supply to both commercial and domestic customers. The basic structure on each model is the same with a steel centre column and steel treads bolted directly to the column. However, they can appear very different, with different steelwork finishes, different tread plate and various balustrade options to choose from. We supply many of these spirals as industrial fire escapes but also many incorporating a platform for domestic customers. Each model is unique and drawn precisely to suit the application.

## STAIR SYSTEMS

BESPOKE EXTERNAL SPIRAL STAIRCASE