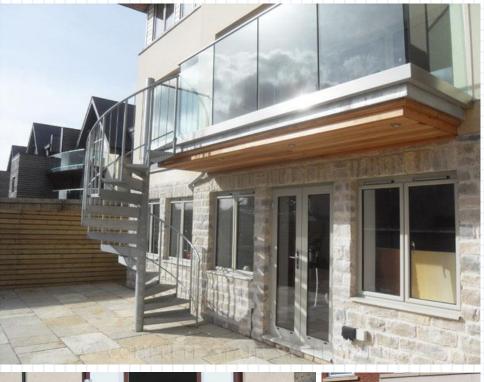

We offer a range of unique bespoke spiral staircase which we supply to both commercial and domestic customers. The basic structure on each model is the same with a steel centre column and steel treads bolted directly to the column. However, they can appear very different, with different steelwork finishes, different tread plate and various balustrade options to choose from. We supply many of these spirals as industrial fire escapes but also many incorporating a platform for domestic customers. Each model is unique and drawn precisely to suit the application.

## STAIR SYSTEMS

BESPOKE EXTERNAL SPIRAL STAIRCASE