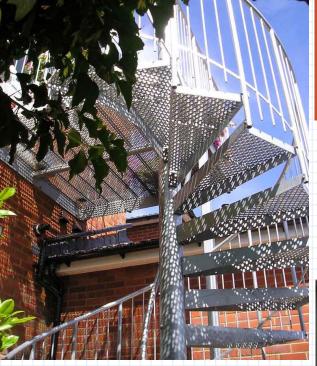

We offer a range of unique bespoke spiral staircase which we supply to both commercial and domestic customers. The basic structure on each model is the same with a steel centre column and steel treads bolted directly to the column. However, they can appear very different, with different steelwork finishes, different tread plate and various balustrade options to choose from. We supply many of these spirals as industrial fire escapes but also many incorporating a platform for domestic customers. Each model is unique and drawn precisely to suit the application.

## STAIR SYSTEMS

BESPOKE EXTERNAL SPIRAL STAIRCASE