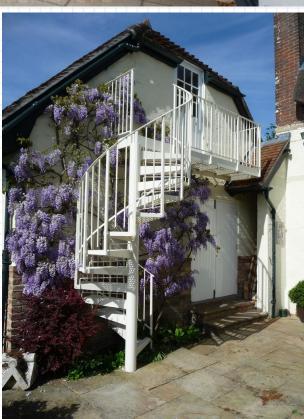

We offer a range of unique bespoke spiral staircase which we supply to both commercial and domestic customers. The basic structure on each model is the same with a steel centre column and steel treads bolted directly to the column. However, they can appear very different, with different steelwork finishes, different tread plate and various balustrade options to choose from. We supply many of these spirals as industrial fire escapes but also many incorporating a platform for domestic customers. Each model is unique and drawn precisely to suit the application.

## STAIR SYSTEMS

BESPOKE EXTERNAL SPIRAL STAIRCASE