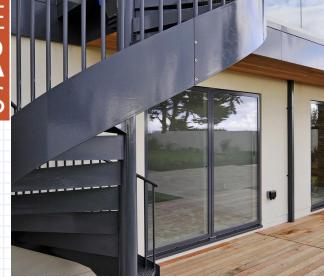

We offer a range of unique bespoke spiral staircase which we supply to both commercial and domestic customers. The basic structure on each model is the same with a steel centre column and steel treads bolted directly to the column. However, they can appear very different, with different steelwork finishes, different tread plate and various balustrade options to choose from. We supply many of these spirals as industrial fire escapes but also many incorporating a platform for domestic customers. Each model is unique and drawn precisely to suit the application.

## STAIR SYSTEMS

BESPOKE EXTERNAL SPIRAL STAIRCASE