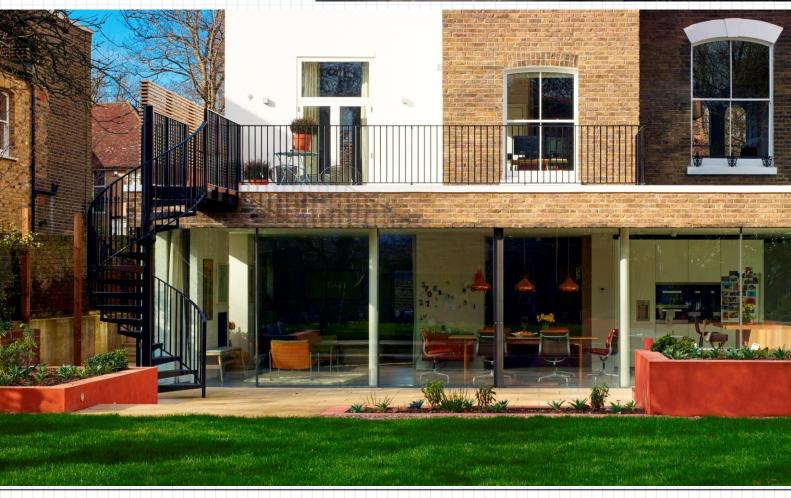

We offer a range of unique bespoke spiral staircase which we supply to both commercial and domestic customers. The basic structure on each model is the same with a steel centre column and steel treads bolted directly to the column. However, they can appear very different, with different steelwork finishes, different tread plate and various balustrade options to choose from. We supply many of these spirals as industrial fire escapes but also many incorporating a platform for domestic customers. Each model is unique and drawn precisely to suit the application.

## STAIR SYSTEMS

BESPOKE EXTERNAL SPIRAL STAIRCASE