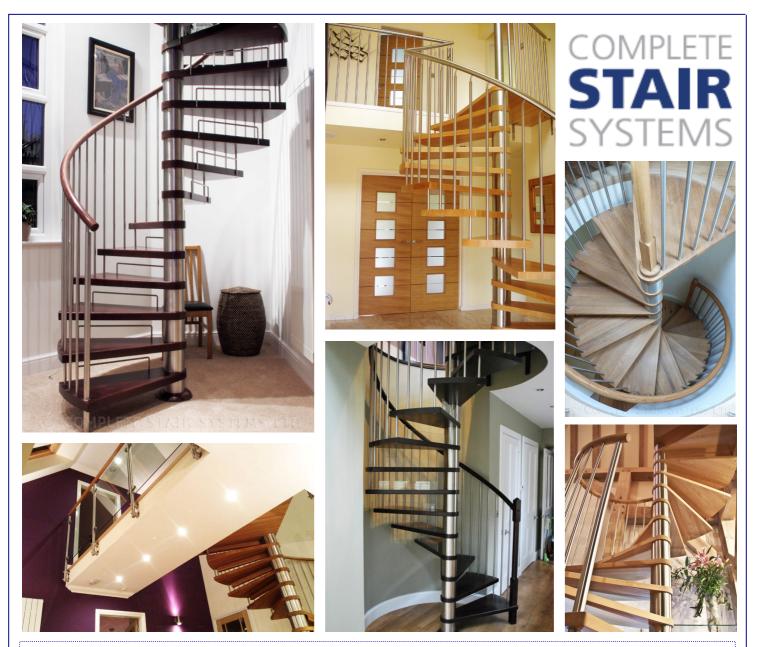

## **MODEL 71 SPECIFICATION / OPTIONS**

| DIAMETERS               | - | 1000-2000mm Custom Made                                          |
|-------------------------|---|------------------------------------------------------------------|
| FLOOR TO FLOOR HEIGHTS- |   | up to 3500mm in a single flight                                  |
| TIMBERS                 | - | Beech, Oak, Maple, Ash, Cherry                                   |
| BALUSTRADE              | - | Vertical steel spindles                                          |
| HANDRAIL                | - | 50mm Ø timber or 42mm Ø stainless                                |
| NEWEL POSTS             | - | 60 x 60mm timber or 42mm Ø stainless                             |
| CENTRE COLUMN           | - | Steel barrels                                                    |
| TOP PLATFORM            | - | 60° (standard), trapezoidal, square                              |
| LANDING BALUSTRADE      | - | straight or curved lengths available                             |
| RISER GAP??             | - | option 1 - 10mm Ø stainless steel bars                           |
|                         |   | option 2 – Small 8mm acrylic / glass mini risers                 |
|                         |   | option 3 – timber down/up stand                                  |
| FINISH OF STEEL         | - | Stainless (brushed or polished), Powder coated to any RAL colour |
|                         |   |                                                                  |
|                         |   |                                                                  |