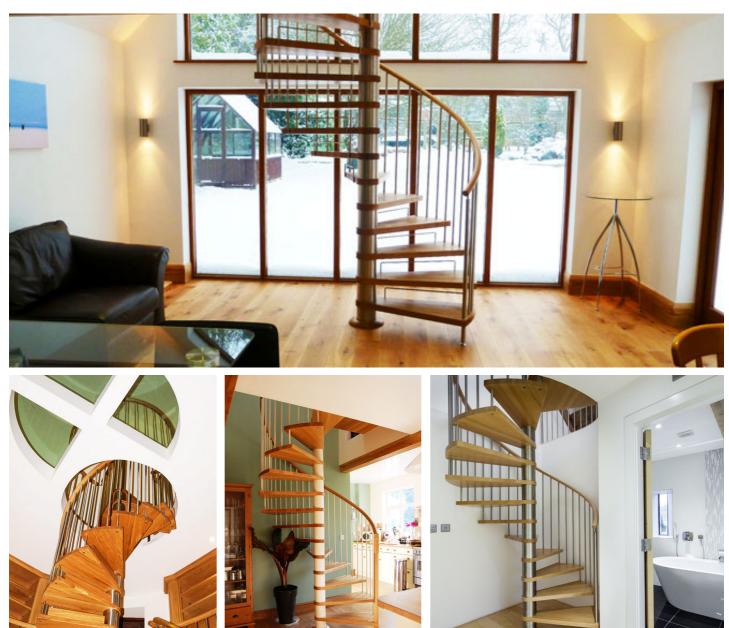

## Model 71 Spiral Staircase with Steel Spindles

A bespoke spiral staircase for domestic applications. Custom made with a choice of treads, handrail options and a selection of steelwork finishes to choose from. Each model is unique and drawn specifically for the individual project with headroom clearance, entry and exit points checked prior to production. The product is suitable as a main staircase or a secondary spiral within a dwelling and can accommodate matching landing balustrade around the opening. This spiral staircase is also supplied with horizontal rails or curved acrylic / glass panels instead of spindles – please request the separate product sheet.