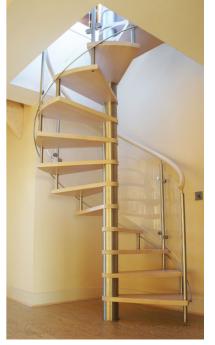

## Model 71 Spiral Staircase with Curved Panels

A bespoke spiral staircase for domestic applications. Custom made with a choice of treads, handrail options and a selection of steelwork finishes to choose from. Each model is unique and drawn specifically for the individual project with headroom clearance, entry and exit points checked prior to production. The product is suitable as a main staircase or a secondary spiral within a dwelling and can accommodate matching landing balustrade around the opening. This spiral staircase is also supplied with horizontal rails or vertical steel spindles – please request the separate product sheet.

Romsey, Hants - 01794 522444

www.completestairsystems.co.uk

info@completestairsystems.co.uk

| DIAMETERS            | -    | 1000-2000mm Custom Made                                          |
|----------------------|------|------------------------------------------------------------------|
| FLOOR TO FLOOR HEIGH | ITS- | up to 3500mm in a single flight                                  |
| TIMBERS              | -    | Beech, Oak, Maple, Ash, Cherry                                   |
| BALUSTRADE           | -    | Curved Acrylic or glass panels (depending on diameter)           |
| HANDRAIL             | -    | 50mm Ø timber or 42mm Ø stainless                                |
| NEWEL POSTS          | -    | 60 x 60mm timber or 42mm Ø stainless                             |
| CENTRE COLUMN        | -    | Steel barrels                                                    |
| TOP PLATFORM         | -    | 60° (standard), trapezoidal, square                              |
| LANDING BALUSTRADE   | -    | straight or curved lengths available                             |
| RISER GAP??          | -    | option 1 - 10mm Ø stainless steel bars                           |
|                      |      | option 2 – Small 8mm acrylic / glass mini risers                 |
|                      |      | option 3 – timber down/up stand                                  |
| FINISH OF STEEL      | -    | Stainless (brushed or polished), Powder coated to any RAL colour |
|                      |      | · · ·                                                            |
|                      |      |                                                                  |