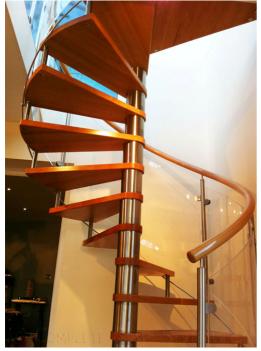

## Model 71 Spiral Staircase with Curved Panels

A bespoke spiral staircase for domestic applications. Custom made with a choice of treads, handrail options and a selection of steelwork finishes to choose from. Each model is unique and drawn specifically for the individual project with headroom clearance, entry and exit points checked prior to production. The product is suitable as a main staircase or a secondary spiral within a dwelling and can accommodate matching landing balustrade around the opening. This spiral staircase is also supplied with horizontal rails or vertical steel spindles – please request the separate product sheet.

Romsey, Hants - 01794 522444

www.completestairsystems.co.uk

info@completestairsystems.co.uk

| DIAMETERS            | -    | 1000-2000mm Custom Made                                          |
|----------------------|------|------------------------------------------------------------------|
| FLOOR TO FLOOR HEIGH | ITS- | up to 3500mm in a single flight                                  |
| TIMBERS              | -    | Beech, Oak, Maple, Ash, Cherry                                   |
| BALUSTRADE           | -    | Curved Acrylic or glass panels (depending on diameter)           |
| HANDRAIL             | -    | 50mm Ø timber or 42mm Ø stainless                                |
| NEWEL POSTS          | -    | 60 x 60mm timber or 42mm Ø stainless                             |
| CENTRE COLUMN        | -    | Steel barrels                                                    |
| TOP PLATFORM         | -    | 60° (standard), trapezoidal, square                              |
| LANDING BALUSTRADE   | -    | straight or curved lengths available                             |
| RISER GAP??          | -    | option 1 - 10mm Ø stainless steel bars                           |
|                      |      | option 2 – Small 8mm acrylic / glass mini risers                 |
|                      |      | option 3 – timber down/up stand                                  |
| FINISH OF STEEL      | -    | Stainless (brushed or polished), Powder coated to any RAL colour |
|                      |      | · · ·                                                            |
|                      |      |                                                                  |