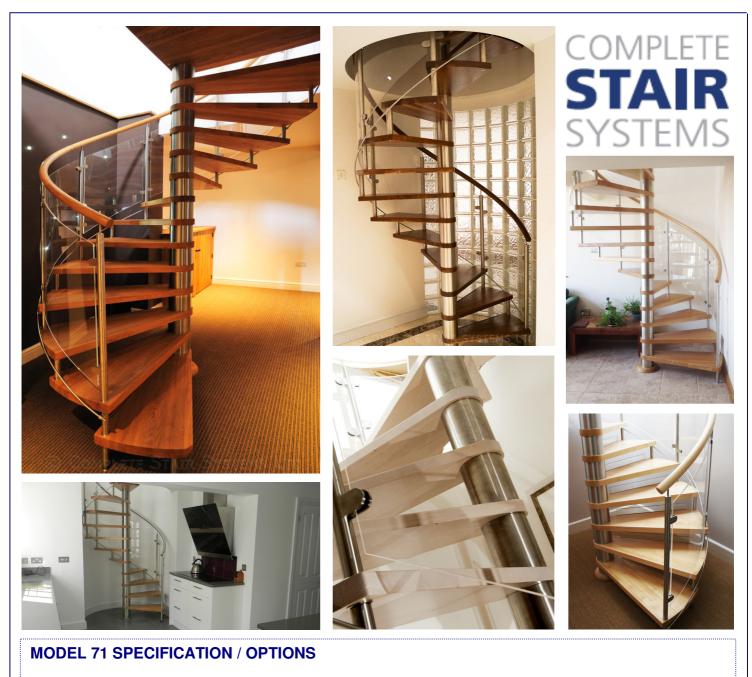

## Model 71 Spiral Staircase with Curved Panels

A bespoke spiral staircase for domestic applications. Custom made with a choice of treads, handrail options and a selection of steelwork finishes to choose from. Each model is unique and drawn specifically for the individual project with headroom clearance, entry and exit points checked prior to production. The product is suitable as a main staircase or a secondary spiral within a dwelling and can accommodate matching landing balustrade around the opening. This spiral staircase is also supplied with horizontal rails or vertical steel spindles – please request the separate product sheet.

Romsey, Hants - 01794 522444

www.completestairsystems.co.uk

info@completestairsystems.co.uk

| DIAMETERS            | -    | 1000-2000mm Custom Made                                          |
|----------------------|------|------------------------------------------------------------------|
| FLOOR TO FLOOR HEIGH | ITS- | up to 3500mm in a single flight                                  |
| TIMBERS              | -    | Beech, Oak, Maple, Ash, Cherry                                   |
| BALUSTRADE           | -    | Curved Acrylic or glass panels (depending on diameter)           |
| HANDRAIL             | -    | 50mm Ø timber or 42mm Ø stainless                                |
| NEWEL POSTS          | -    | 60 x 60mm timber or 42mm Ø stainless                             |
| CENTRE COLUMN        | -    | Steel barrels                                                    |
| TOP PLATFORM         | -    | 60° (standard), trapezoidal, square                              |
| LANDING BALUSTRADE   | -    | straight or curved lengths available                             |
| RISER GAP??          | -    | option 1 - 10mm Ø stainless steel bars                           |
|                      |      | option 2 – Small 8mm acrylic / glass mini risers                 |
|                      |      | option 3 – timber down/up stand                                  |
| FINISH OF STEEL      | -    | Stainless (brushed or polished), Powder coated to any RAL colour |
|                      |      | · · ·                                                            |
|                      |      |                                                                  |