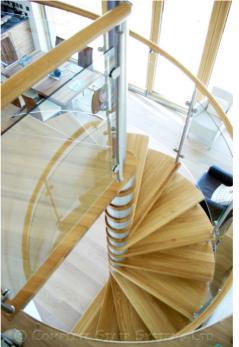

## Model 71 Spiral Staircase with Curved Panels

A bespoke spiral staircase for domestic applications. Custom made with a choice of treads, handrail options and a selection of steelwork finishes to choose from. Each model is unique and drawn specifically for the individual project with headroom clearance, entry and exit points checked prior to production. The product is suitable as a main staircase or a secondary spiral within a dwelling and can accommodate matching landing balustrade around the opening. This spiral staircase is also supplied with horizontal rails or vertical steel spindles – please request the separate product sheet.

Romsey, Hants - 01794 522444

www.completestairsystems.co.uk

info@completestairsystems.co.uk

| DIAMETERS            | -    | 1000-2000mm Custom Made                                          |
|----------------------|------|------------------------------------------------------------------|
| FLOOR TO FLOOR HEIGH | ITS- | up to 3500mm in a single flight                                  |
| TIMBERS              | -    | Beech, Oak, Maple, Ash, Cherry                                   |
| BALUSTRADE           | -    | Curved Acrylic or glass panels (depending on diameter)           |
| HANDRAIL             | -    | 50mm Ø timber or 42mm Ø stainless                                |
| NEWEL POSTS          | -    | 60 x 60mm timber or 42mm Ø stainless                             |
| CENTRE COLUMN        | -    | Steel barrels                                                    |
| TOP PLATFORM         | -    | 60° (standard), trapezoidal, square                              |
| LANDING BALUSTRADE   | -    | straight or curved lengths available                             |
| RISER GAP??          | -    | option 1 - 10mm Ø stainless steel bars                           |
|                      |      | option 2 – Small 8mm acrylic / glass mini risers                 |
|                      |      | option 3 – timber down/up stand                                  |
| FINISH OF STEEL      | -    | Stainless (brushed or polished), Powder coated to any RAL colour |
|                      |      | · · ·                                                            |
|                      |      |                                                                  |