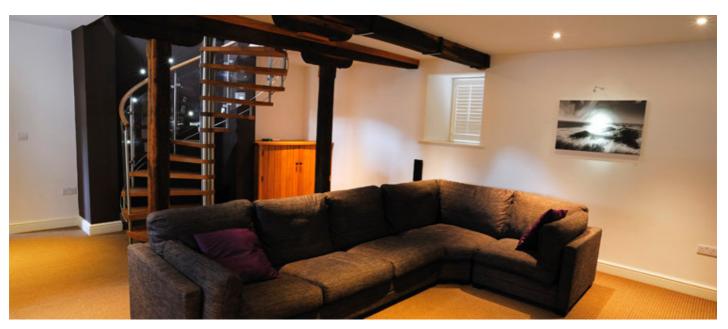

## Model 71 Spiral Staircase with Curved Panels

A bespoke spiral staircase for domestic applications. Custom made with a choice of treads, handrail options and a selection of steelwork finishes to choose from. Each model is unique and drawn specifically for the individual project with headroom clearance, entry and exit points checked prior to production. The product is suitable as a main staircase or a secondary spiral within a dwelling and can accommodate matching landing balustrade around the opening. This spiral staircase is also supplied with horizontal rails or vertical steel spindles – please request the separate product sheet.